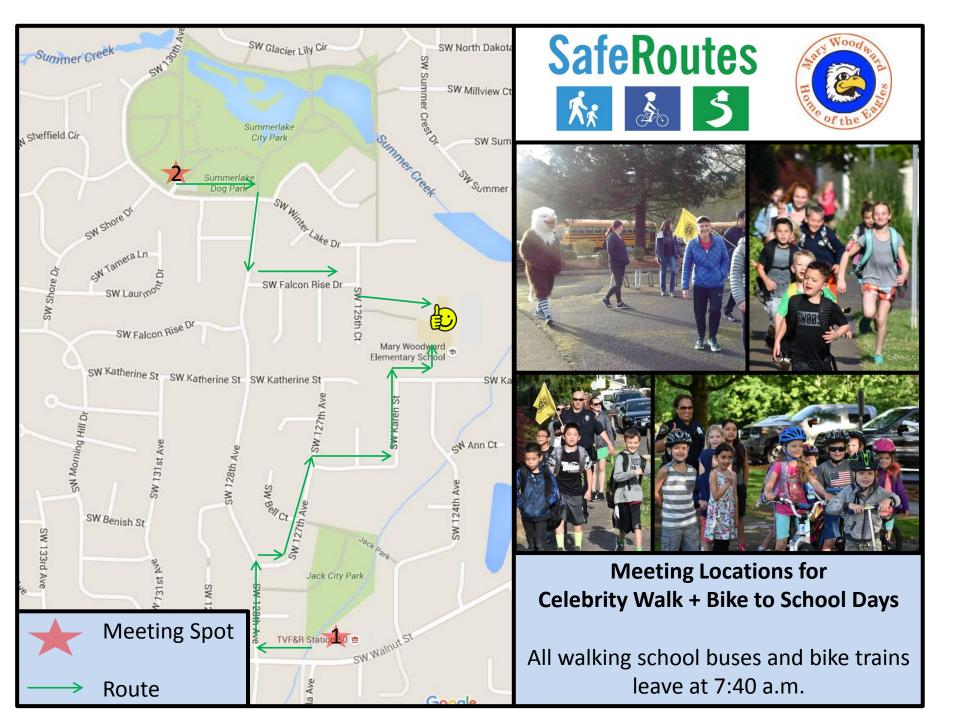

• May 9 (National Walk + Bike to School Day)

∘ June 6

Walk + Bike Details

All walking school buses and bike trains leave at 7:40 am

1. TVF&R Station 50 – 12617 SW Walnut

Summerlake Dog Park (parking lot) – 11450 SW Winter Lake Dr

While there will be volunteers at each site to help guide the walk, you are encouraged to walk or bike with your student. You can park and walk from both locations.