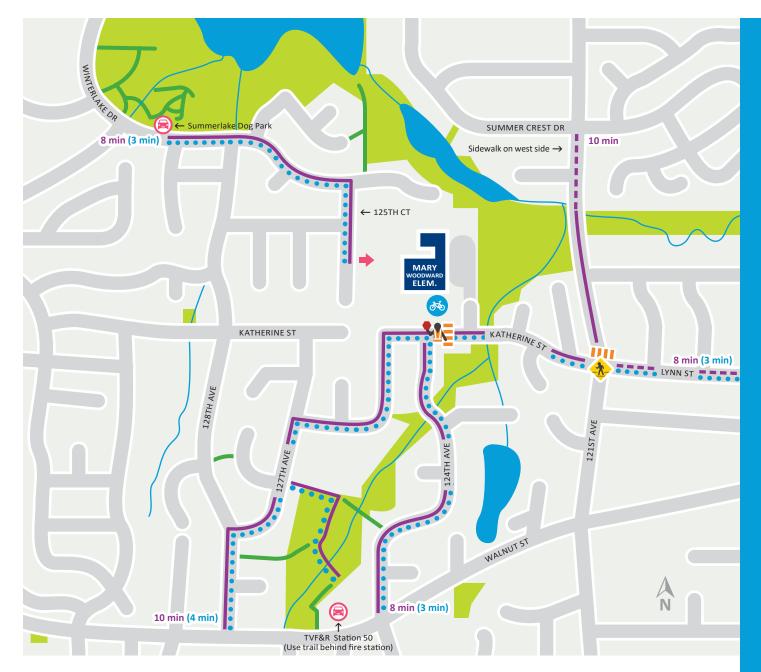

## **MARY WOODWARD ELEMENTARY**

SUGGESTED WALKING & BIKING ROUTES TO SCHOOL

Safe Routes Tigard Safe Routes to School