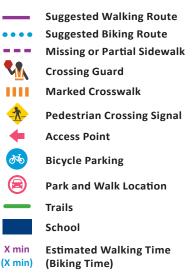

## LEGEND

This map is intended for informational purposes only. The City of Tigard or Tigard-Tualatin School District cannot and does not guarantee the safety of these routes or the persons utilizing them, and assumes no responsibility or liability therefore. The City of Tigard encourages parents and student to use this map to explore options for commuting between home and school, but parents and students are responsible for their own safety and for choosing the most appropriate commuting option based upon their knowledge of route conditions and the specific needs and/or experience level of their child.